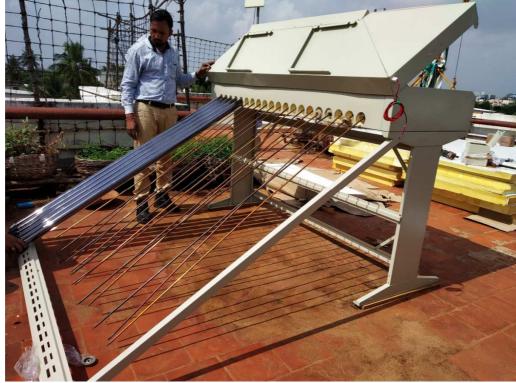

and high number of SHGs among community.

The equipment has been installed at the Tamil Nadu Corporation for Development of Women (A government of Tamil nadu Undertaking) under the guidance of the Addl. Chief Executive Officer (LP) TNSRLM. The project involves demonstration set up and entrepreneurship-oriented training of 100 women community members on the solar energy technologies for food processing which are such as thermal energy storage (PCM) based 24\*7 Aagun dryer and cold room system.

The following equipment have been installed and training will be imparted on the same:

- Integration, Setup and usage of 24\*7 Aagun dryer
   Setup and usage of grid independent cold storage system

Glimpses of cold room during installation:







## Glimpses of Aagun dryer during installation:









#### 3. PROJECT IMPACT

A total of 73 women SHGs have been trained (Annexure II) on use and maintenance of

24x7 Aagun dryer and the Cold room. Value Chains of different products that could be dried and have high market value were set up like apple, banana, basil, moringa. Sessions on packaging were undertaken. All class room sessions were followed by hands-on sessions.

The sessions were very interactive. Feedback was also taken from all the participants. There was active involvement



of the staff from the State Rural Livelihood Misssion. They proposed to take forward the training to the district level too.

Each participant was also given a certificate for having undergone the training at the State Livelihood Mission.





Drying in progress; Cut dried Apple, Banana, tomato etc.