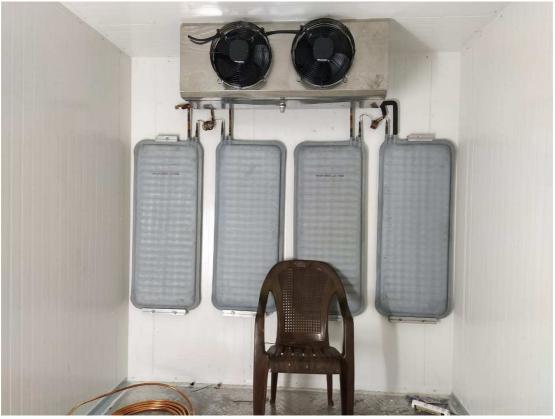

The following equipment have been installed and training will be imparted on the same:

- Integration, Setup and usage of 24\*7 Aagun dryer
   Setup and usage of grid independent cold storage system

Glimpses of cold room during installation: