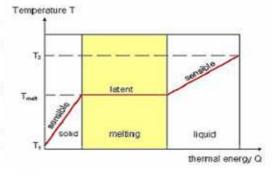

### Description of solution

- Phase change material(PCM) integrated hybrid drying system will provide the constant temperature range of 40-55°C for 24x7 consistently with lesser electricity consumption.
- The proposed solution will provide the bulk drying in range of 1-1.5 tons of food product.
- The hybrid system is powered by solar energy and electrical heaters combined.
- ETC collector will charge the PCM contained inside the heat exchanger with air as heat transfer fluid. Remaining energy in air will be released to the room.

- PCMs are chemical in the form of solid or liquid can store large amount of heat energy in the form of latent heat.
- Phase change materials release/absorb heat at constant temperature.
- Heat absorption / release process is repeatable over a substantial number of cycles (~3000 or more).
- Green technology environment friendly