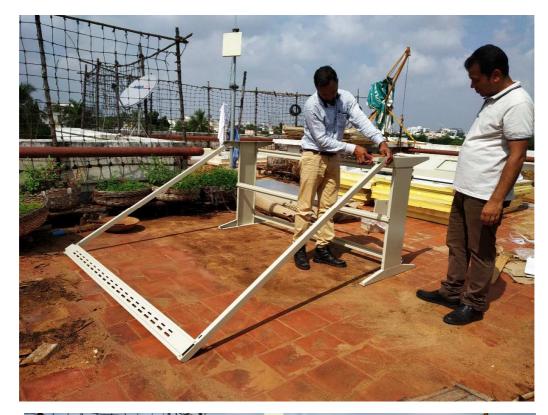

n and high number of SHGs among community.

The equipment has been installed at the Tamil Nadu Corporation for Development of Women (A government of Tamil nadu Undertaking) under the guidance of the Addl. Chief Executive Officer (LP) TNSRLM. The project involves demonstration set up and entrepreneurship-oriented training of 100 women community members on the solar energy technologies for food processing which are such as thermal energy storage (PCM) based 24\*7 Aagun dryer and cold room system.

The following equipment have been installed and training will be imparted on the same:

- Integration, Setup and usage of 24\*7 Aagun dryer
   Setup and usage of grid independent cold storage system

Glimpses of cold room during installation:







## Glimpses of Aagun dryer during installation:









#### 3. PROJECT IMPACT

A total of 73 women SHGs have been trained (Annexure II) on use and maintenance of

24x7 Aagun dryer and the Cold room. Value Chains of different products that could be dried and have high market value were set up like apple, banana, basil, moringa. Sessions on packaging were undertaken. All class room sessions were followed by hands-on sessions.

The sessions were very interactive. Feedback was also taken from all the participants. There was active involvement



of the staff from the State Rural Livelihood Misssion. They proposed to take forward the training to the district level too.

Each participant was also given a certificate for having undergone the training at the State Livelihood Mission.





Drying in progress; Cut dried Apple, Banana, tomato etc