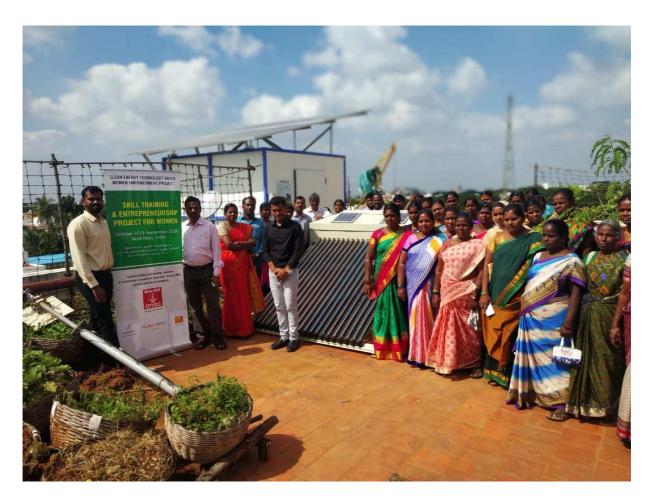

#### 2. PROJECT UPDATE

The program offers a demonstration setup and training for 100 women community members on Energy efficient systems that are thermal energy storage based 24\*7 dryer and cold storage room. This project emphasizes on entrepreneurship development among women with trainings on new energy efficient technology.

State of Tamil Nadu has a high relevance for this project as the education level is high with a significant agrarian population and high number of SHGs among community.

The equipment has been installed at the Tamil Nadu Corporation for Development of Women (A government of Tamil nadu Undertaking) under the guidance of the Addl. Chief Executive Officer (LP) TNSRLM. The project involves demonstration set up and entrepreneurship-oriented training of 100 women community members on the solar energy technologies for food processing which are such as thermal energy storage (PCM) based 24\*7 Aagun dryer and cold room system.

## Glimpses of training in progress: