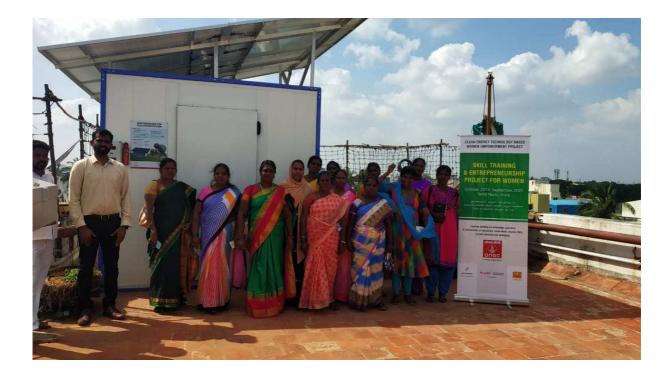

## Glimpses of training in progress:

#### 3. PROJECT IMPACT

A total of 73 women SHGs have been trained (Annexure II) on use and maintenance of

24x7 Aagun dryer and the Cold room. Value Chains of different products that could be dried and have high market value were set up like apple, banana, basil, moringa. Sessions on packaging were undertaken. All class room sessions were followed by hands-on sessions.

The sessions were very interactive. Feedback was also taken from all the participants. There was active involvement

of the staff from the State Rural Livelihood Misssion. They proposed to take forward the training to the district level too.