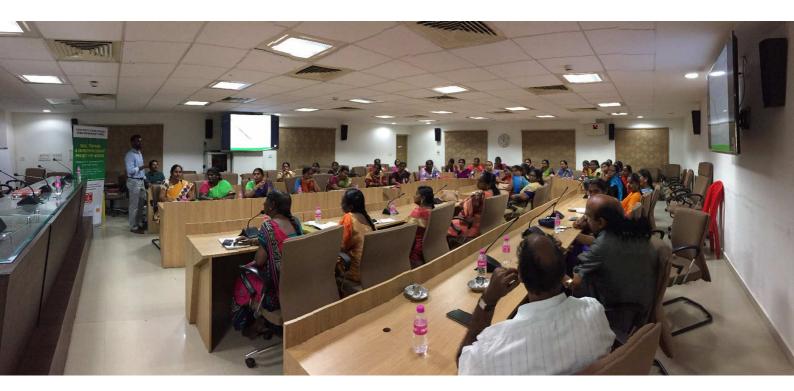

#### 2. PROJECT UPDATE

The program offers a demonstration setup and training for 100 women community members on Energy efficient systems that are thermal energy storage based 24\*7 dryer and cold storage room. This project emphasizes on entrepreneurship development among women with trainings on new energy efficient technology.

## Glimpses of training in progress: