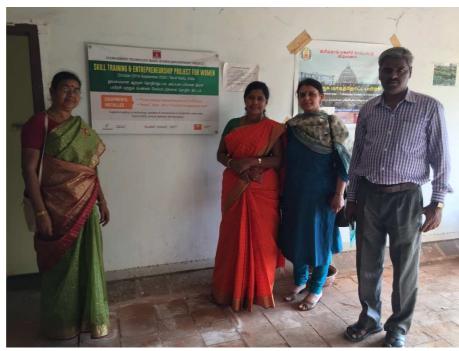

The following equipment have been installed and training will be imparted on the same:

- Integration, Setup and usage of 24\*7 Aagun dryer
   Setup and usage of grid independent cold storage system

Glimpses of cold room during installation:







## Glimpses of Aagun dryer during installation:









#### 3. PROJECT IMPACT

A total of 73 women SHGs have been trained (Annexure II) on use and maintenance of

24x7 Aagun dryer and the Cold room. Value Chains of different products that could be dried and have high market value were set up like apple, banana, basil, moringa. Sessions on packaging were undertaken. All class room sessions were followed by hands-on sessions.

The sessions were very interactive. Feedback was also taken from all the participants. There was active involvement



of the staff from the State Rural Livelihood Misssion. They proposed to take forward the training to the district level too.

Each participant was also given a certificate for having undergone the training at the State Livelihood Mission.





Drying in progress; Cut dried Apple, Banana, tomato etc. packaged

# Risks and risk management

| Risk Type           | Risk                                 | Risk Management                                                   |
|---------------------|--------------------------------------|-------------------------------------------------------------------|
| System design       | Solar collector breakdown            | In built electric heaters will be used for drying                 |
| Material properties | Inconsistent temperature control     | TE