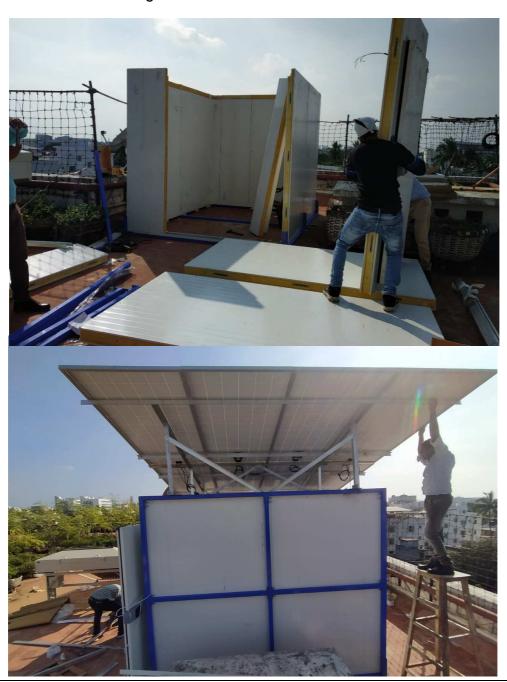

The following equipment have been installed and training will be imparted on the same:

- Integration, Setup and usage of 24\*7 Aagun dryer
   Setup and usage of grid independent cold storage system

Glimpses of cold room during installation:

## Glimpses of Aagun dryer during installation: