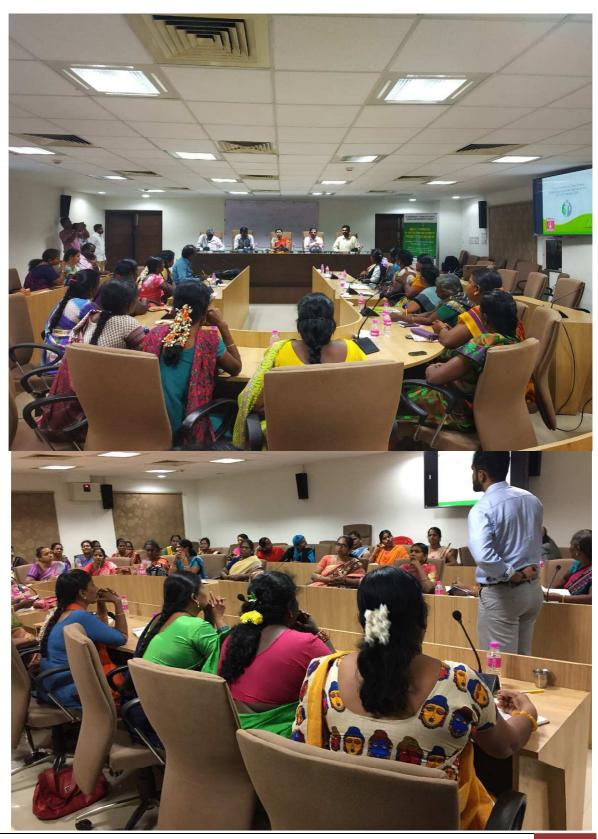

----------------------------------|-------------------------------------------------------------------|
| System design       | Solar collector breakdown            | In built electric heaters will be used for drying                 |
| Material properties | Inconsistent temperature control     | TES system will be a<br>modular design. Panels can<br>be replaced |
| Hygienic setup      | Dust and mold growth                 | Vents and fans will be<br>installed for post drying<br>cleanup    |
| Climate change      | Low GHI during cloudy and foggy days | In built electric heaters will be used for drying                 |
| Material Disposal   | Waste generated every 5 years        | Biodegradable material will be used                               |

## Glimpses of training in progress:















#### 4. PROJECT INNOVATION & SUSTAINABILITY

To ensure sustainability, the project has been implemented in partnership with the State Rural Livelihood Mission (TNSRLM), A Government of India Undertaking. The project is housed in their office building where trainings for Self Help Groups (SHGs) are regularly undertaken. This project will serve for demonstration and training for the Mission and they will be able to reach out to many more SHGs even at the district level to undertake the trainings. The project has been handed over to TNSRLM, Chennai.

This is an innovative technology that can be looked at as a backyard business model in households.

#### **Technical benefits**

- The novel part of the solution is the solar energy powered 24 hours continuous operation with use of PC