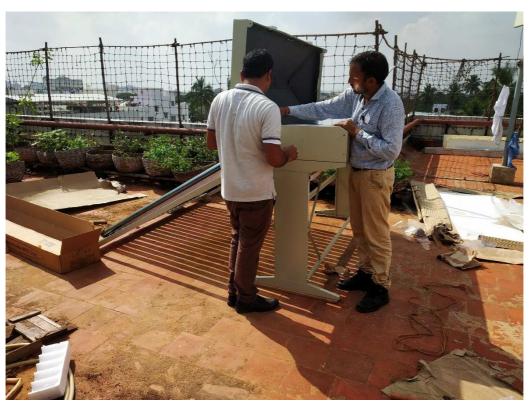

d high number of SHGs among community.

The equipment has been installed at the Tamil Nadu Corporation for Development of Women (A government of Tamil nadu Undertaking) under the guidance of the Addl. Chief Executive Officer (LP) TNSRLM. The project involves demonstration set up and entrepreneurship-oriented training of 100 women community members on the solar energy technologies for food processing which are such as thermal energy storage (PCM) based 24\*7 Aagun dryer and cold room system.

The following equipment have been installed and training will be imparted on the same:

- Integration, Setup and usage of 24\*7 Aagun dryer
   Setup and usage of grid independent cold storage system

Glimpses of cold room during installation:







## Glimpses of Aagun dryer during installation:









#### 3. PROJECT IMPACT

A total of 73 women SHGs have been trained (Annexure II) on use and maintenance of

24x7 Aagun dryer and the Cold room. Value Chains of different products that could be dried and have high market value were set up like apple, banana, basil, moringa. Sessions on packaging were undertaken. All class room sessions were followed by hands-on sessions.

The sessions were very interactive. Feedback was also taken from all the participants. There was active involvement



of the staff from the State Rural Livelihood Misssion. They proposed to take forward the training to the district level too.

Each participant was also given a certificate for having undergone the training at the State Livelihood Mission.





Drying in progress; Cut dried Apple, Banana, tomato etc. pa